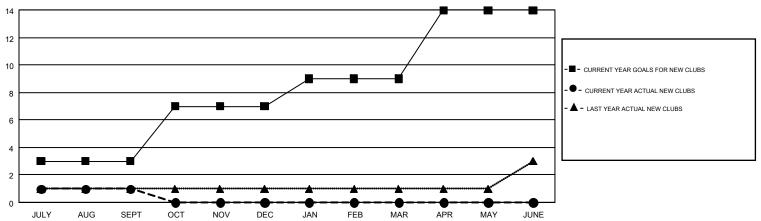

## Multiple District 24

**CINDY GREGG** GMT CA 1

| Clubs         |               |           |               | Members               |                           |                         |                                                    |  |
|---------------|---------------|-----------|---------------|-----------------------|---------------------------|-------------------------|----------------------------------------------------|--|
|               | RESULTS FOR   | 2017-2018 |               | RESULTS FOR 2017-2018 |                           |                         |                                                    |  |
| QUARTER       | NEW CLUB GOAL | NEW CLUBS | DROPPED CLUBS | QUARTER               | MEMBER GROWTH NET<br>GOAL | MEMBER GROWTH<br>ACTUAL | DROPPED<br>MEMBERS ACTUAL<br>(including transfers) |  |
| JULY/AUG/SEPT | 3             | 1         | 2             | JULY/AUG/SEPT         | 1                         | 260                     | 236                                                |  |
| OCT/NOV/DEC   | 4             | 0         | 0             | OCT/NOV/DEC           | 69                        | 0                       | 0                                                  |  |
| JAN/FEB/MAR   | 2             | 0         | 0             | JAN/FEB/MAR           | 37                        | 0                       | 0                                                  |  |
| APR/MAY/JUNE  | 5             | 0         | 0             | APR/MAY/JUNE          | 93                        | 0                       | 0                                                  |  |

## GOALS AND ACTUAL NEW CLUBS CUMULATIVE

| DROPPED CLUBS: 2 |     | 73 CLUBS OF 268 ADDED 1 OR MORE<br>NEW MEMBERS | GENDER DISTRIBUTION  MALE 4,715 (68.66%) |                |       |
|------------------|-----|------------------------------------------------|------------------------------------------|----------------|-------|
| DROPPED MEMBERS  |     |                                                | FEMALE                                   | 2,152 (31.34%) |       |
| DECEASED         | 29  | CLICK HERE FOR CUMULATIVE                      | TOTAL FAMILY UNIT MEMBERS                |                | 1,149 |
| OTHER 207        |     | MEMBERSHIP DATA                                | FAMILY MEMBERS PAYING HALF               |                | 585   |
| TOTAL            | 236 |                                                | DOLO                                     |                |       |