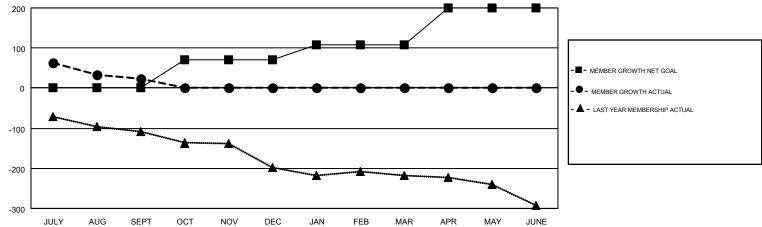

## Multiple District 24

**CINDY GREGG** GMT CA 1

| Clubs         |               |           |               | Members               |                           |                         |                                                    |  |
|---------------|---------------|-----------|---------------|-----------------------|---------------------------|-------------------------|----------------------------------------------------|--|
|               | RESULTS FOR   | 2017-2018 |               | RESULTS FOR 2017-2018 |                           |                         |                                                    |  |
| QUARTER       | NEW CLUB GOAL | NEW CLUBS | DROPPED CLUBS | QUARTER               | MEMBER GROWTH NET<br>GOAL | MEMBER GROWTH<br>ACTUAL | DROPPED<br>MEMBERS ACTUAL<br>(including transfers) |  |
| JULY/AUG/SEPT | 3             | 1         | 2             | JULY/AUG/SEPT         | 1                         | 260                     | 236                                                |  |
| OCT/NOV/DEC   | 4             | 0         | 0             | OCT/NOV/DEC           | 69                        | 0                       | 0                                                  |  |
| JAN/FEB/MAR   | 2             | 0         | 0             | JAN/FEB/MAR           | 37                        | 0                       | 0                                                  |  |
| APR/MAY/JUNE  | 5             | 0         | 0             | APR/MAY/JUNE          | 93                        | 0                       | 0                                                  |  |

## GOALS AND ACTUAL NEW CLUBS CUMULATIVE

| DROPPED CLUBS: 2 |     | 73 CLUBS OF 268 ADDED 1 OR MORE<br>NEW MEMBERS | GENDER DISTRIBUTION  MALE 4,715 (68.66%) |                |       |
|------------------|-----|------------------------------------------------|------------------------------------------|----------------|-------|
| DROPPED MEMBERS  |     |                                                | FEMALE                                   | 2,152 (31.34%) |       |
| DECEASED         | 29  | CLICK HERE FOR CUMULATIVE                      | TOTAL FAMILY UNIT MEMBERS                |                | 1,149 |
| OTHER 207        |     | MEMBERSHIP DATA                                | FAMILY MEMBERS PAYING HALF               |                | 585   |
| TOTAL            | 236 |                                                | DOLO                                     |                |       |